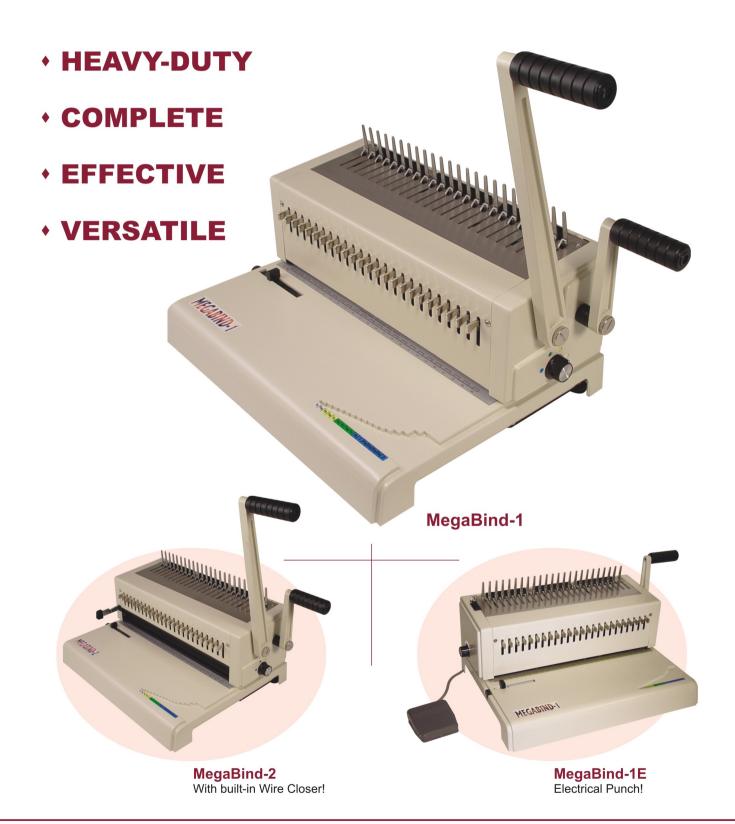

The Most Complete Binder In Its Class: With All The Extra Features For A Professional And Easy Bind.

| MegaBind SPECIFICATIONS     |                                                 |                        |                          |
|-----------------------------|-------------------------------------------------|------------------------|--------------------------|
| MODEL:                      | MegaBind-1                                      | MegaBind-2             | MegaBind-1E              |
| PITCH:                      | Up to 20 sheets (20lbs)                         |                        |                          |
| PUNCH:                      | Manual                                          | Manual                 | Electric                 |
| PUNCHING LENGTH:            | 14" (24 dies)                                   |                        |                          |
| DISENGAGING DIES:           | All 24 Dies                                     |                        |                          |
| HOLE PUNCH:                 | Rectangular (5/16" x 1/8")                      |                        |                          |
| COMB BINDING CAPACITY:      | From 3/16" to 2"                                |                        |                          |
| PUNCHING CAPACITY:          | Up to 25 sheets (20 Lbs)  Up to 20 sheets (20 L |                        | Up to 20 sheets (20 Lbs) |
| SIDE MARGIN CONTROL:        | Included                                        |                        |                          |
| PUNCHING MARGIN CONTROL:    | Included                                        |                        |                          |
| CONTINUOUS BINDING CONTROL: | Included                                        |                        |                          |
| WIRE CLOSER:                | No                                              | Included (up to 9/16") | No                       |
| CONSTRUCTION:               | Metal                                           |                        |                          |
| WEIGHT & VOLUME:            | 31 lbs & 2.0 CbFt                               | 31 lbs & 2.0 CbFt      | 40 lbs & 2.5 CbFt        |
| WARRANTY:                   | One Year                                        |                        |                          |