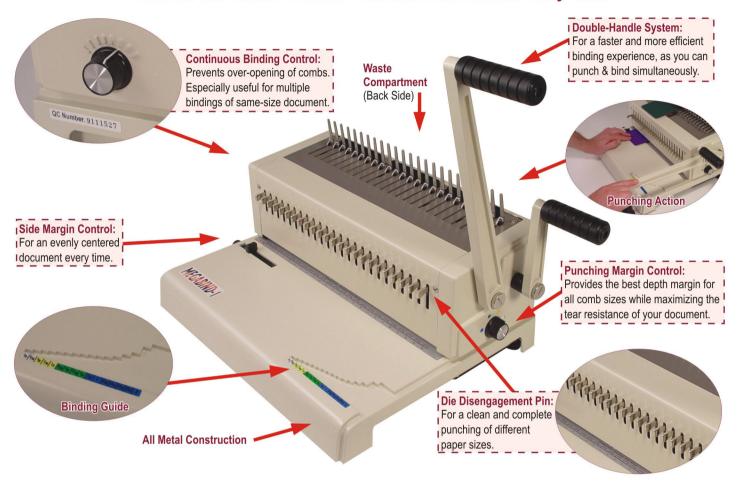

The Most Complete Binder In Its Class: With All The Extra Features For A Professional And Easy Bind.

| MegaBind SPECIFICATIONS     |                                                 |                        |                          |
|-----------------------------|-------------------------------------------------|------------------------|--------------------------|
| MODEL:                      | MegaBind-1                                      | MegaBind-2             | MegaBind-1E              |
| PITCH:                      | Up to 20 sheets (20lbs)                         |                        |                          |
| PUNCH:                      | Manual                                          | Manual                 | Electric                 |
| PUNCHING LENGTH:            | 14" (24 dies)                                   |                        |                          |
| DISENGAGING DIES:           | All 24 Dies                                     |                        |                          |
| HOLE PUNCH:                 | Rectangular (5/16" x 1/8")                      |                        |                          |
| COMB BINDING CAPACITY:      | From 3/16" to 2"                                |                        |                          |
| PUNCHING CAPACITY:          | Up to 25 sheets (20 Lbs)  Up to 20 sheets (20 L |                        | Up to 20 sheets (20 Lbs) |
| SIDE MARGIN CONTROL:        | Included                                        |                        |                          |
| PUNCHING MARGIN CONTROL:    | Included                                        |                        |                          |
| CONTINUOUS BINDING CONTROL: | Included                                        |                        |                          |
| WIRE CLOSER:                | No                                              | Included (up to 9/16") | No                       |
| CONSTRUCTION:               | Metal                                           |                        |                          |
| WEIGHT & VOLUME:            | 31 lbs & 2.0 CbFt                               | 31 lbs & 2.0 CbFt      | 40 lbs & 2.5 CbFt        |
| WARRANTY:                   | One Year                                        |                        |                          |